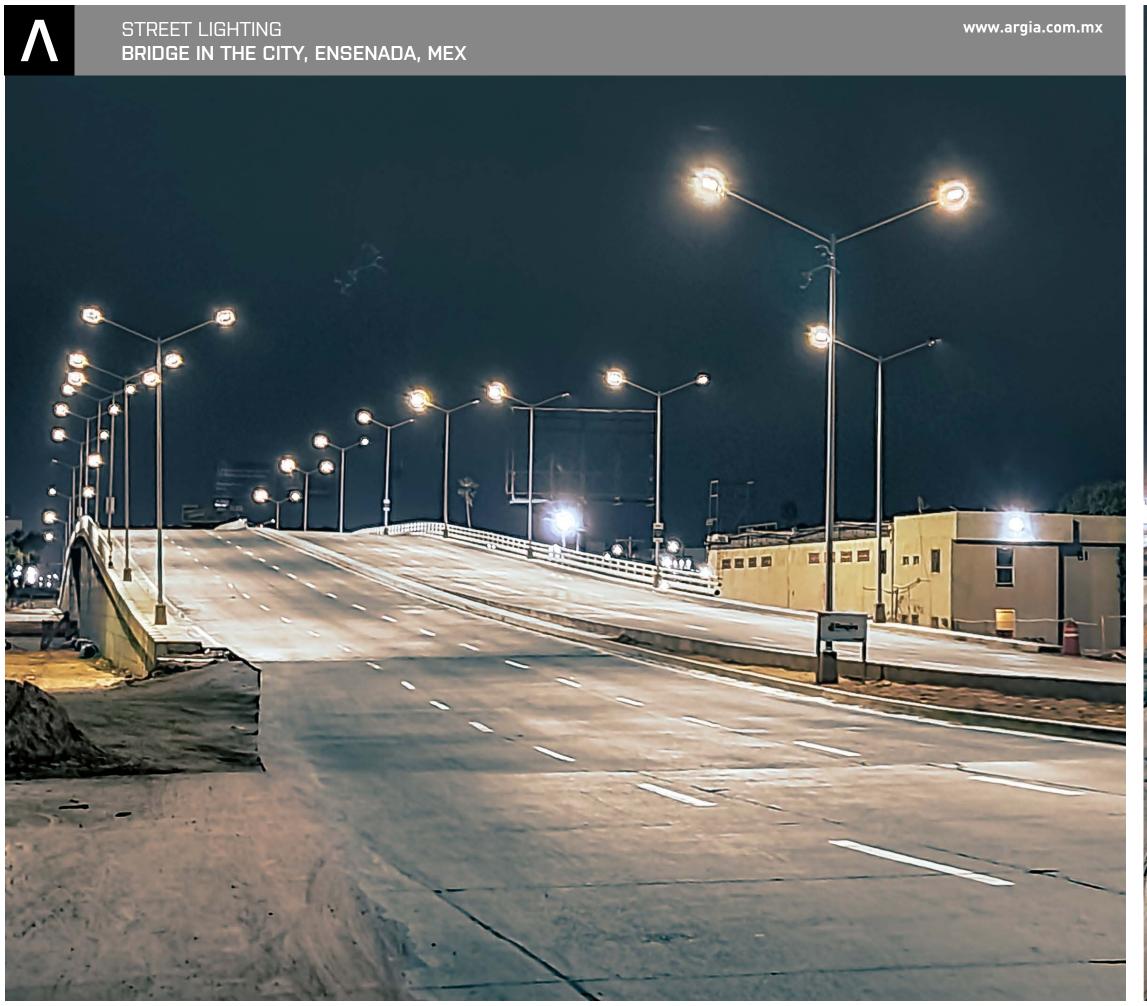

## BRIDGE IN THE CITY, ENSENADA, MEX

new bridge in the city of Tijuana, Mexico has significantly improved the quality of life and safety in the area. The lighting project was completed on time and within the allocated This is particularly beneficial for the inhabibudget, providing a well-lit environment for residents and commuters alike.

The installation of new street lighting on the By incorporating LED luminaires with a color temperature of 4000K, the lighting solution avoids glare and excessive blue light emission.

> tants, as the negative effects of blue light on their evening routines are minimized.

## Modern and Safe Lighting

The bridge lighting is designed with a focus on modern technologies that ensure a safe environment for residents and visitors.

## **Energy-efficient**

The lighting utilizes energy-efficient technologies, minimizing electricity consumption and reducing its impact on the environment.

## **Aesthetic Design**

The lighting of the bridge is carefully crafted with aesthetics in mind, enhancing the visual appeal and highlighting the beauty of the structure itself.