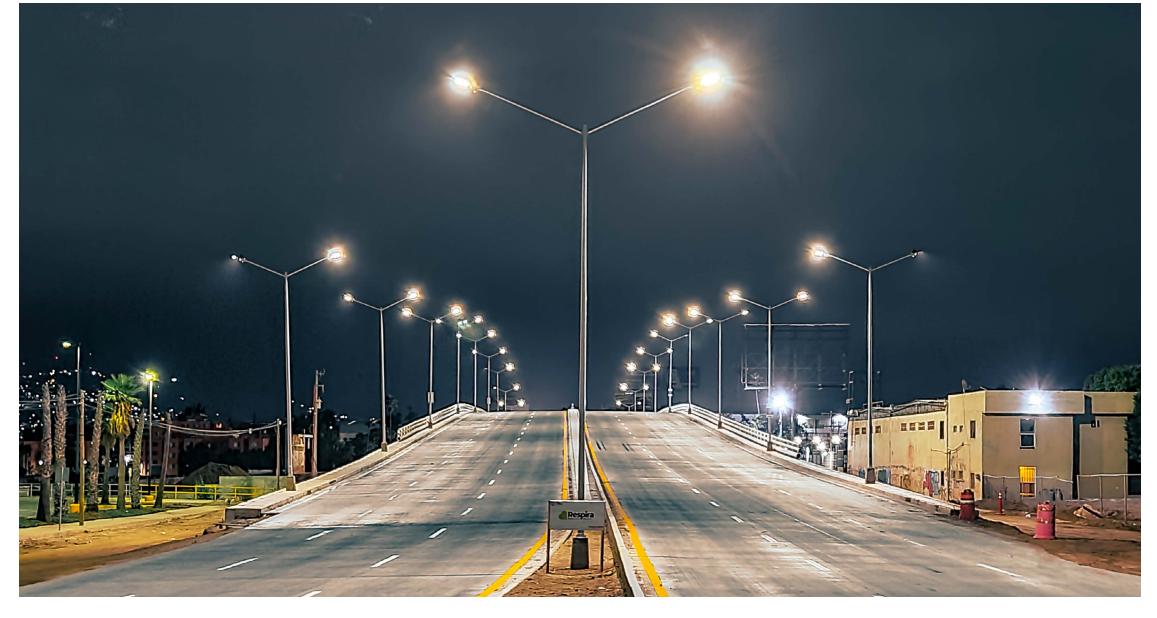

## BRIDGE IN THE CITY, ENSENADA, MEX

new bridge in the city of Tijuana, Mexico has significantly improved the quality of life and safety in the area. The lighting project was completed on time and within the allocated This is particularly beneficial for the inhabibudget, providing a well-lit environment for residents and commuters alike.

The installation of new street lighting on the By incorporating LED luminaires with a color temperature of 4000K, the lighting solution avoids glare and excessive blue light emission.

> tants, as the negative effects of blue light on their evening routines are minimized.

## Modern and Safe Lighting

The bridge lighting is designed with a focus on modern technologies that ensure a safe environment for residents and visitors.